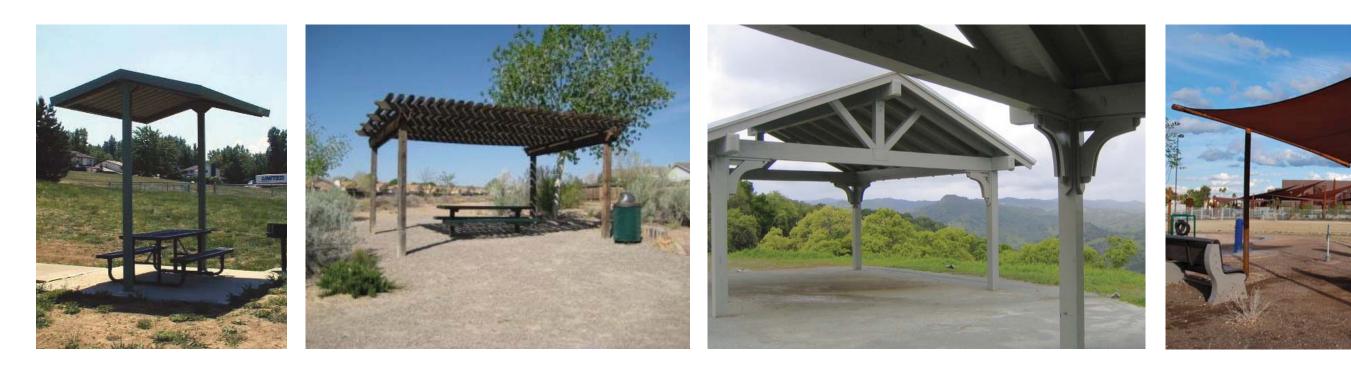

# **Design Theme 1** Benches



### **Fencing at Gateways**



# **Fencing Along Private Property**









# Park To Playa Amenities

# **Trash Receptacles**





# **Design Theme 2 Benches**





# Fencing at Gateways



# **Shade Structures**



### **Trash Receptacles**









### Gateways



# **Bike Parking**





# **Native Landscape Plants**



Achillea millefolium (Yarrow)



Carpenteria californica (Bush anemone)



Muhlenbergia rigens (Deer grass)



Ceanothus Ray Hartman (Buckthorn)

# Park To Playa Amenities #2

### Landscaping Concept









Epilobium canum (Zauschneria)







Salvia spathacea (Pitcher sage)







Baccharis pilularis (Pigeon point)



Lotus scoparius (Deerweed)

# Park to Playa Wayfinding Elements

**OFF SITE ELEMENTS** 



#### **EXAMPLES OF POTENTIAL SIGNS AND MARKINGS**

#### Map Kiosk



# Park To Playa Trail Wayfinding

#### **ON TRAIL ELEMENTS**



Ma