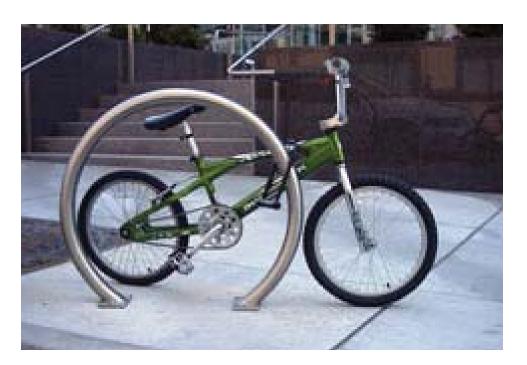

# **Design Theme 1** Benches



### **Fencing at Gateways**



# **Fencing Along Private Property**









# Park To Playa Amenities

# **Trash Receptacles**





# **Design Theme 2 Benches**





# Fencing at Gateways



# **Shade Structures**



### **Trash Receptacles**









### Gateways



# **Bike Parking**





# **Native Landscape Plants**



Achillea millefolium (Yarrow)



Carpenteria californica (Bush anemone)



Muhlenbergia rigens (Deer grass)



Ceanothus Ray Hartman (Buckthorn)

# Park To Playa Amenities #2

### Landscaping Concept









Epilobium canum (Zauschneria)







Salvia spathacea (Pitcher sage)







Baccharis pilularis (Pigeon point)



Lotus scoparius (Deerweed)

# Park to Playa Wayfinding Elements

**OFF SITE ELEMENTS** 



#### **EXAMPLES OF POTENTIAL SIGNS AND MARKINGS**

#### Map Kiosk



# Park To Playa Trail Wayfinding

#### **ON TRAIL ELEMENTS**



Map Kiosk



**Direction Sign** 



#### Juncture Sign **PARK** TO KENETH HAHAN STATE RECREATION ARE PLAYA Accessible Trail Steep Grade Ahead

Terrain Information

#### **Confirmation Signs**



Mile Marker Arrow



Bo