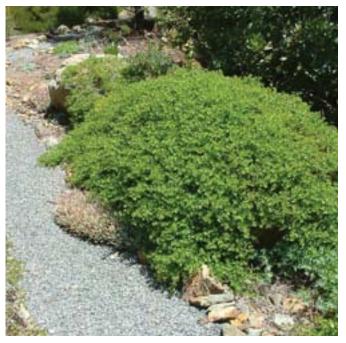

# **Native Landscape Plants**

Achillea millefolium (Yarrow)

Carpenteria californica (Bush anemone)

Muhlenbergia rigens (Deer grass)

Ceanothus Ray Hartman (Buckthorn)