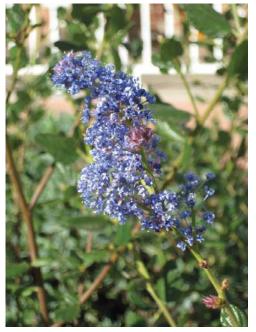

# **Native Landscape Plants**

Achillea millefolium (Yarrow)

Carpenteria californica (Bush anemone)

Muhlenbergia rigens (Deer grass)

Ceanothus Ray Hartman (Buckthorn)