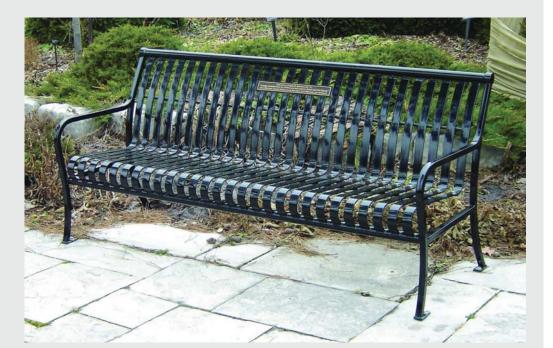

# **Design Theme 1** Benches



### **Fencing at Gateways**



# **Fencing Along Private Property**









# Park To Playa Amenities

# **Trash Receptacles**





# **Design Theme 2 Benches**





# Fencing at Gateways



# **Shade Structures**



### **Trash Receptacles**









### Gateways



# **Bike Parking**





# **Native Landscape Plants**



Achillea millefolium (Yarrow)



Carpenteria californica (Bush anemone)



Muhlenbergia rigens (Deer grass)



Ceanothus Ray Hartman (Buckthorn)

# Park To Playa Amenities #2

### Landscaping Concept









Epilobium canum (Zauschneria)







Salvia spathacea (Pitcher sage)







Baccharis pilularis (Pigeon point)



Lotus scoparius (Deerweed)

# Park to Playa Wayfinding Elements

**OFF SITE ELEMENTS** 



#### **EXAMPLES OF POTENTIAL SIGNS AND MARKINGS**

#### Map Kiosk



# Park To Playa Trail Wayfinding

#### **ON TRAIL ELEMENTS**



Map Kiosk



**Direction Sign** 



#### Juncture Sign **PARK** TO KENETH HAHAN STATE RECREATION ARE PLAYA Accessible Trail Steep Grade Ahead