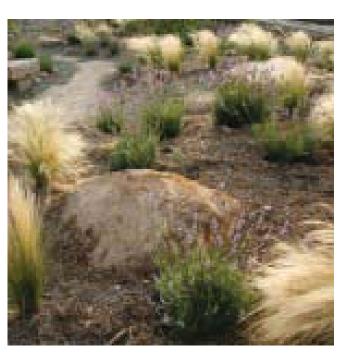

# **Native Landscape Plants**

Achillea millefolium (Yarrow)

Carpenteria californica (Bush anemone)

Muhlenbergia rigens (Deer grass)

Ceanothus Ray Hartman (Buckthorn)