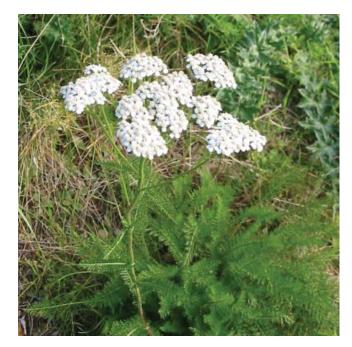

# **Native Landscape Plants**

Achillea millefolium (Yarrow)

Carpenteria californica (Bush anemone)

Muhlenbergia rigens (Deer grass)

Ceanothus Ray Hartman (Buckthorn)