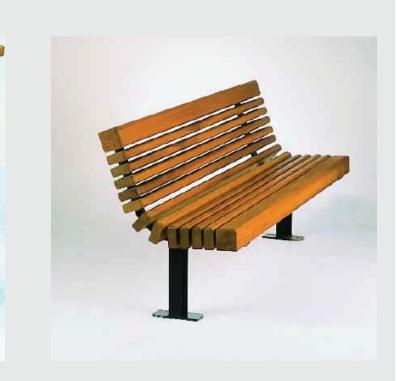

# **Design Theme 1** Benches



### **Fencing at Gateways**



# **Fencing Along Private Property**









# Park To Playa Amenities

# **Trash Receptacles**





# **Design Theme 2 Benches**





# Fencing at Gateways



# **Shade Structures**



### **Trash Receptacles**









### Gateways



# **Bike Parking**





# **Native Landscape Plants**



Achillea millefolium (Yarrow)



Carpenteria californica (Bush anemone)



Muhlenbergia rigens (Deer grass)



Ceanothus Ray Hartman (Buckthorn)

# Park To Playa Amenities #2

### Landscaping Concept









Epilobium canum (Zauschneria)







Salvia spathacea (Pitcher sage)







Baccharis pilularis (Pigeon point)



Lotus scoparius (Deerweed)

# Park to Playa Wayfinding Elements

**OFF SITE ELEMENTS** 



#### **EXAMPLES OF POTENTIAL SIGNS AND MARKINGS**

#### Map Kiosk



# Park To Playa Trail Wayfinding

#### **ON TRAIL ELEMENTS**



Map Kiosk



**Direction Sign** 



#### Juncture Sign **P