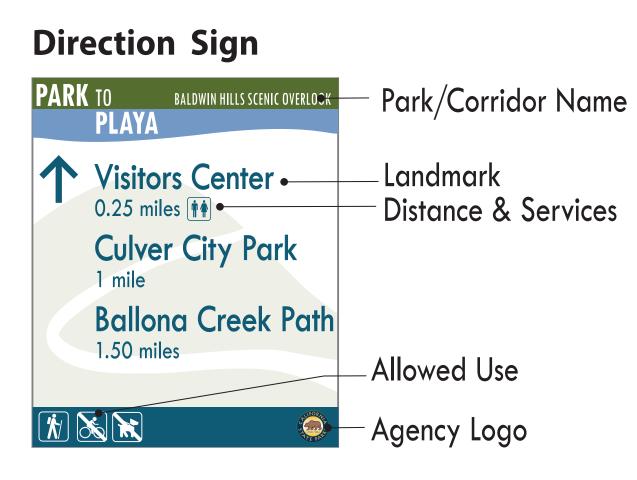

*Trash Receptacles**





# **Design Theme 2 Benches**





# Fencing at Gateways



# **Shade Structures**



### **Trash Receptacles**









### Gateways



# **Bike Parking**





# **Native Landscape Plants**



Achillea millefolium (Yarrow)



Carpenteria californica (Bush anemone)



Muhlenbergia rigens (Deer grass)



Ceanothus Ray Hartman (Buckthorn)

# Park To Playa Amenities #2

### Landscaping Concept









Epilobium canum (Zauschneria)







Salvia spathacea (Pitcher sage)







Baccharis pilularis (Pigeon point)



Lotus scoparius (Deerweed)

# Park to Playa Wayfinding Elements

**OFF SITE ELEMENTS** 



#### **EXAMPLES OF POTENTIAL SIGNS AND MARKINGS**

#### Map Kiosk



# Park To Playa Trail Wayfinding

#### **ON TRAIL ELEMENTS**



Map Kiosk



**Direction Sign** 



#### Juncture Sign **PARK** TO KENETH HAHAN STATE RECREATION ARE PLAYA Accessible Trail Steep Grade Ahead

Terrain Information

#### **Confirmation Signs**



Mile Marker Arrow



Bollard with Terrain Information



Juncture Sign

**Confirmation Sign** 



Pavement Markings



Colored Concrete Obelisk with light fixture



**Pavement Marking** 

#### **Bike Route Sign**





# What Destinations Would You Like to See on **Signs Along the Trail?**

### Parks

LA County Ruben Ingold Park Norman O. Houston Park Kenneth Hahn State Rec Area Blair Hills Park Baldwin Hills Scenic Overlook Culver City Park **Ballona Wetlands** Pacific Ocean / Beach Ladera Park Jim Gilliam Recreation Center Syd Kronenthal Park

# Paths and Trails

Stocker Corridor Trail Ballona Creek Bike Path **Beach Bike Path**