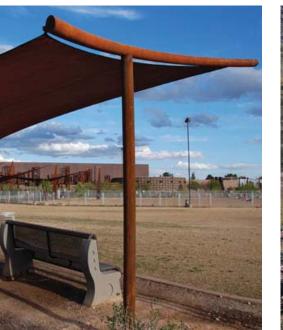

# **Design Theme 1** Benches



### **Fencing at Gateways**



# **Fencing Along Private Property**









# Park To Playa Amenities

# **Trash Receptacles**





# **Design Theme 2 Benches**





# Fencing at Gateways



# **Shade Structures**



### **Trash Receptacles**









### Gateways



# **Bike Parking**





# **Native Landscape Plants**



Achillea millefolium (Yarrow)



Carpenteria californica (Bush anemone)



Muhlenbergia rigens (Deer grass)



Ceanothus Ray Hartman (Buckthorn)

# Park To Playa Amenities #2

### Landscaping Concept









Epilobium canum (Zauschneria)







Salvia spathacea (Pitcher sage)







Baccharis pilularis (Pigeon point)



Lotus scoparius (Deerweed)

# Park to Playa Wayfinding Elements

**OFF SITE ELEMENTS** 



#### **EXAMPLES OF POTENTIAL SIGNS AND MARKINGS**

#### Map Kiosk



# Park To Playa Trail Wayfinding

#### **ON TRAIL ELEMENTS**



Map Kiosk



**Direction Sign** 



#### Juncture Sign **PARK** TO KENETH HAHAN STATE RECREATION ARE PLAYA Accessible Trail Steep Grade Ahead

Terrain Information

#### **Confi