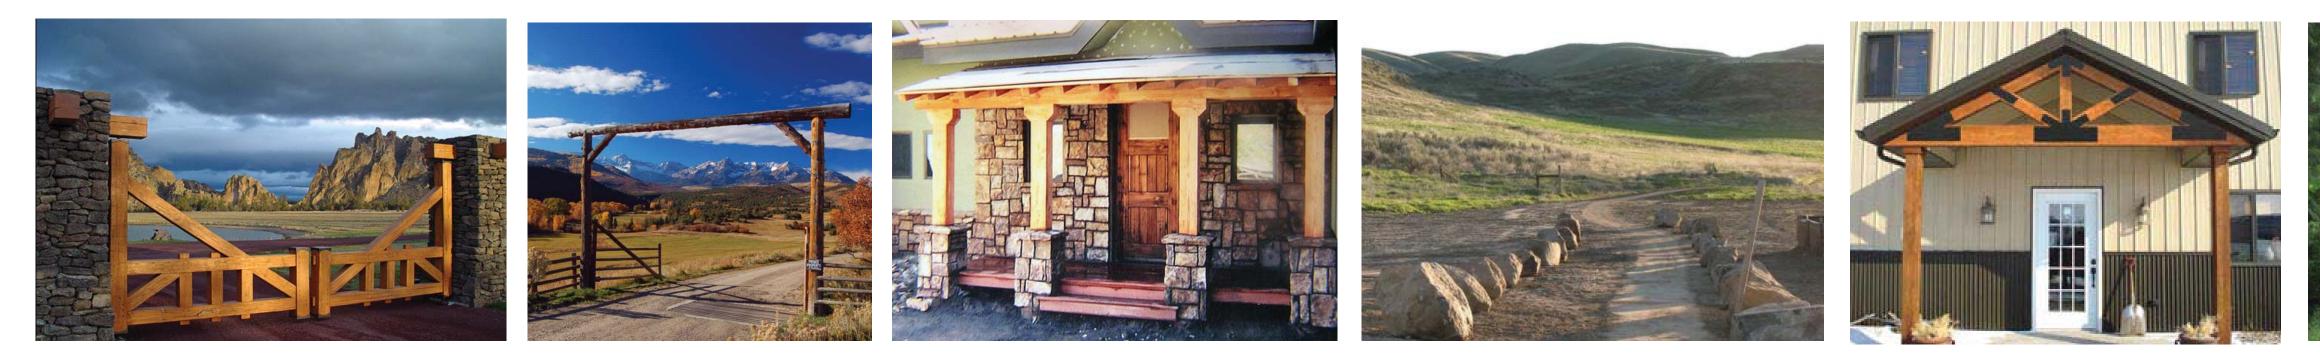

# **Design Theme 1** Benches



### **Fencing at Gateways**



# **Fencing Along Private Property**









# Park To Playa Amenities

# **Trash Receptacles**





# **Design Theme 2 Benches**





# Fencing at Gateways



# **Shade Structures**



### **Trash Receptacles**









### Gateways



# **Bike Parking**





# **Native Landscape Plants**



Achillea millefolium (Yarrow)



Carpenteria californica (Bush anemone)



Muhlenbergia rigens (Deer grass)



Ceanothus Ray Hartman (Buckthorn)

# Park To Playa Amenities #2

### Landscaping Concept









Epilobium canum (Zauschneria)







Salvia spathacea (Pitcher sage)







Baccharis pilularis (Pigeon point)



Lotus scoparius (Deerweed)

# Park to Playa Wayfinding Elements

**OFF SITE ELEMENTS** 



#### **EXAMPLES OF POTENTIAL SIGNS AND MARKINGS**

#### Map Kiosk



# Park To Playa Trail Wayfinding

#### **ON TRAIL ELEMENTS**



Map Kiosk



**Direction Sign** 



#### Juncture Sign **PARK** TO KENETH HAHAN STATE RECREATION ARE PLAYA Accessible Trail Steep Grade Ahead

Terrain Information

#### **Confirmation Signs**