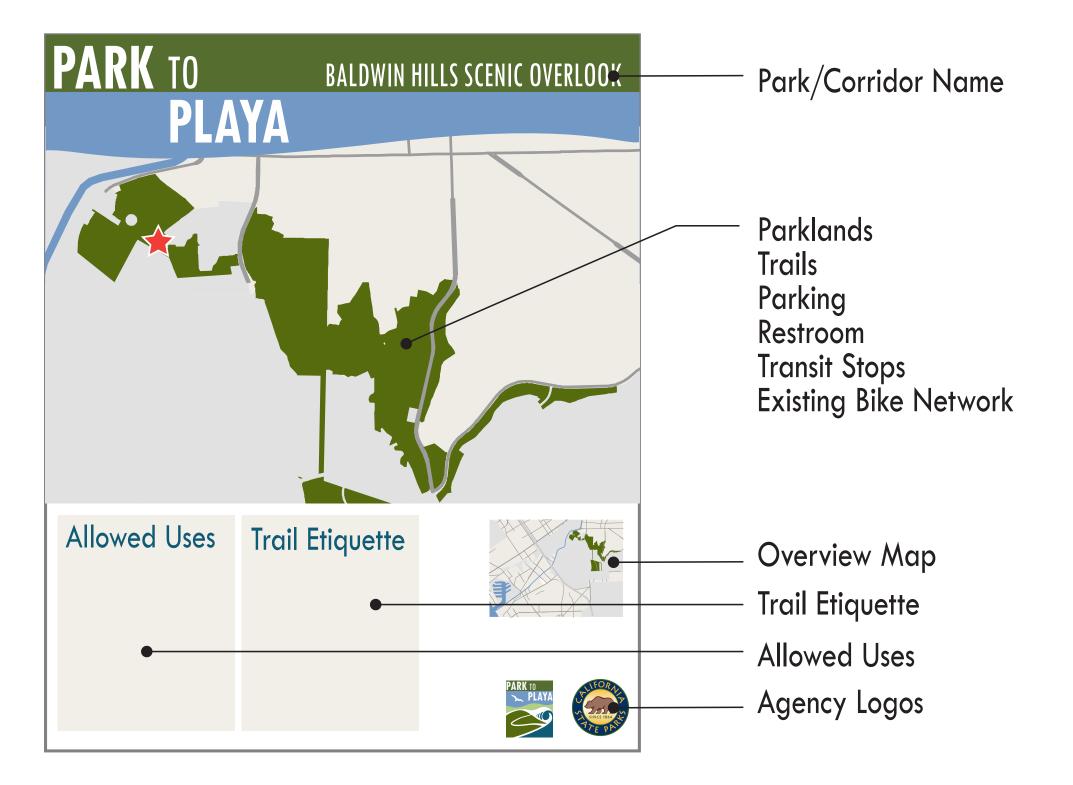

encing at Gateways**



# **Fencing Along Private Property**









# Park To Playa Amenities

# **Trash Receptacles**





# **Design Theme 2 Benches**





# Fencing at Gateways



# **Shade Structures**



### **Trash Receptacles**









### Gateways



# **Bike Parking**





# **Native Landscape Plants**



Achillea millefolium (Yarrow)



Carpenteria californica (Bush anemone)



Muhlenbergia rigens (Deer grass)



Ceanothus Ray Hartman (Buckthorn)

# Park To Playa Amenities #2

### Landscaping Concept









Epilobium canum (Zauschneria)







Salvia spathacea (Pitcher sage)







Baccharis pilularis (Pigeon point)



Lotus scoparius (Deerweed)

# Park to Playa Wayfinding Elements

**OFF SITE ELEMENTS** 



#### **EXAMPLES OF POTENTIAL SIGNS AND MARKINGS**

#### Map Kiosk



# Park To Playa Trail Wayfinding

#### **ON TRAIL ELEMENTS**



Map Kiosk



**Direction Sign** 



#### Juncture Sign **PARK** TO KENETH HAHAN STATE RECREATION ARE PLAYA Accessible Trail Steep Grade Ahead

Terrain Information

#### **Confirmation Signs**



Mile Marker Arrow



Bollard with Terrain Information



Juncture Sign

**Confirmation Sign** 



Pavement Markings



Colored Concrete Obelisk with light fixture



**Pavement Marking** 

#### **Bike Route Sign**





# What Destinations Would You Like to See on **Signs Along the Trail?**

### Parks

LA County Ruben Ingold Park Norman O. Houston Park Kenneth Hahn State Rec Area Blair Hills Park Baldwin Hills Scenic Overlook Culver City Park **Ballona Wetlands** Pacific Ocean / Beach Ladera Park Jim Gilliam Recreation Center Syd Kron