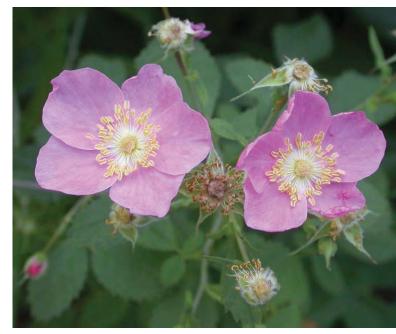

# **Native Landscape Plants**

Achillea millefolium (Yarrow)

Carpenteria californica (Bush anemone)

Muhlenbergia rigens (Deer grass)

Ceanothus Ray Hartman (Buckthorn)