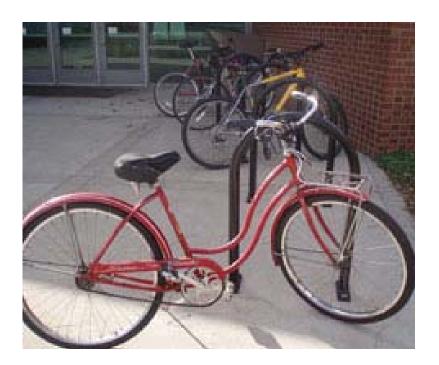

# **Design Theme 1** Benches



### **Fencing at Gateways**



# **Fencing Along Private Property**









# Park To Playa Amenities

# **Trash Receptacles**





# **Design Theme 2 Benches**





# Fencing at Gateways



# **Shade Structures**



### **Trash Receptacles**









### Gateways



# **Bike Parking**





# **Native Landscape Plants**



Achillea millefolium (Yarrow)



Carpenteria californica (Bush anemone)



Muhlenbergia rigens (Deer grass)



Ceanothus Ray Hartman (Buckthorn)

# Park To Playa Amenities #2

### Landscaping Concept









Epilobium canum (Zauschneria)







Salvia spathacea (Pitcher sage)







Baccharis pilularis (Pigeon point)



Lotus scoparius (Deerweed)

# Park to Playa Wayfinding Elements

**OFF SITE ELEMENTS** 



#### **EXAMPLES OF POTENTIAL SIGNS AND MARKINGS**

#### Map Kiosk



# Park To Playa Trail Wayfinding

#### **ON TRAIL ELEMENTS**



Map Kiosk



**Direction Sign** 



#### Juncture Sign **PARK** TO KENETH HAHAN STATE RECREATION ARE PLAYA Accessible Trail Steep Grade Ahead

Terrain Information

#### **Confirmation Signs**



Mile Marker Arrow