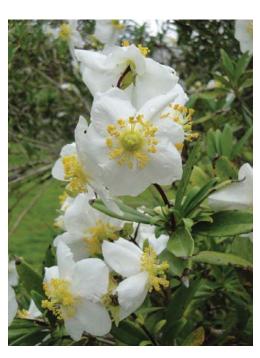

# **Native Landscape Plants**

Achillea millefolium (Yarrow)

Carpenteria californica (Bush anemone)

Muhlenbergia rigens (Deer grass)

Ceanothus Ray Hartman (Buckthorn)