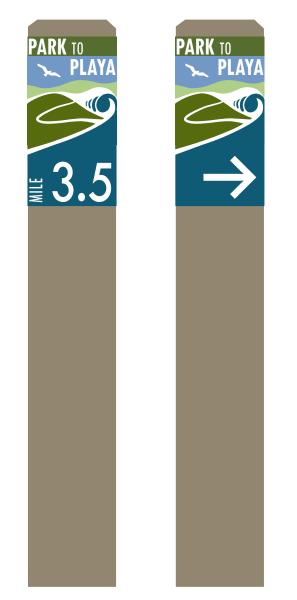

#### **Confirmation Signs**

Mile Marker Arrow

Bollard with Terrain Information

Juncture Sign

**Confirmation Sign** 

Pavement Markings

Colored Concrete Obelisk with light fixture

**Pavement Marking** 