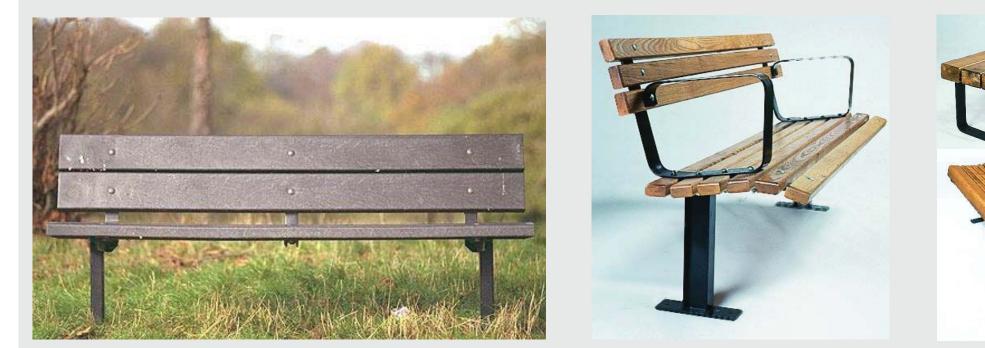

# **Design Theme 1** Benches



### **Fencing at Gateways**



# **Fencing Along Private Property**









# Park To Playa Amenities

# **Trash Receptacles**





# **Design Theme 2 Benches**





# Fencing at Gateways



# **Shade Structures**



### **Trash Receptacles**









### Gateways



# **Bike Parking**





# **Native Landscape Plants**



Achillea millefolium (Yarrow)



Carpenteria californica (Bush anemone)



Muhlenbergia rigens (Deer grass)



Ceanothus Ray Hartman (Buckthorn)

# Park To Playa Amenities #2

### Landscaping Concept









Epilobium canum (Zauschneria)







Salvia spathacea (Pitcher sage)







Baccharis pilularis (Pigeon point)



Lotus scoparius (Deerweed)

# Park to Playa Wayfinding Elements

**OFF SITE ELEMENTS** 



#### **EXAMPLES OF POTENTIAL SIGNS AND MARKINGS**

#### Ma