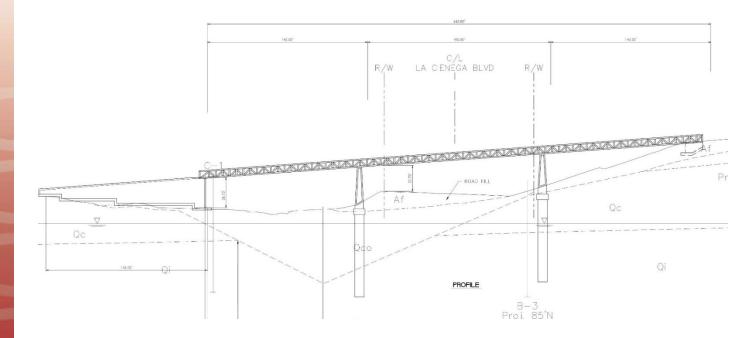

#### **Team Structure**

Status

- Schematic Design Stage
- Geotechnical Investigation
- Design Survey
- Utility Notices

Site Plan

Elevation

Sections

10'-0" CLR

| SECTION<br>AT DEEP PLANTER (BENTS) | (A_3) | SECTION<br>AT LOW PLANTER (MID SPAN)<br>34'57.0' | <b>B</b><br>A.3 | SECTION<br>AT AVERAGE PLANTER (MID SPAN)<br>Strut-dr |
|------------------------------------|-------|--------------------------------------------------|-----------------|------------------------------------------------------|
|------------------------------------|-------|--------------------------------------------------|-----------------|------------------------------------------------------|