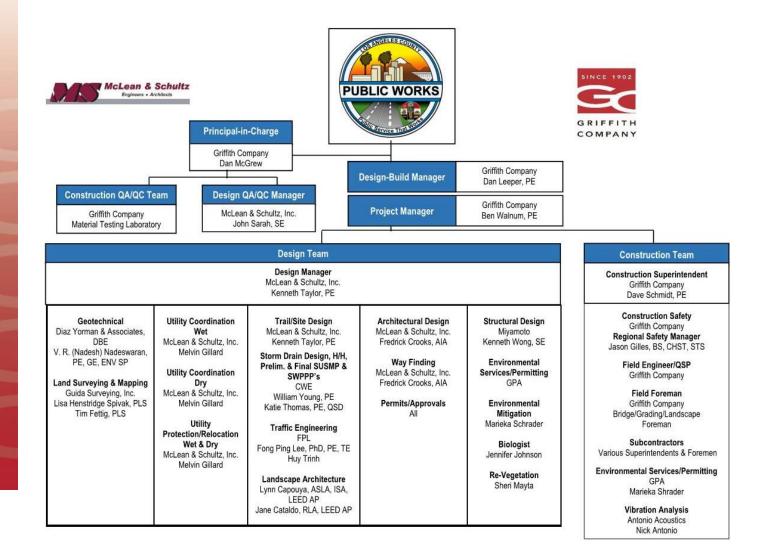

#### **Team Structure**

Status

- Schematic Design Stage
- Geotechnical Investigation
- Design Survey
- Utility Notices

Site Plan

Elevation

Sections

10'-0" CLR

| SECTION<br>AT DEEP PLANTER (BENTS) | (A_3) | SECTION<br>AT LOW PLANTER (MID SPAN)<br>34'57.0' | <b>B</b><br>A.3 | SECTION<br>AT AVERAGE PLANTER (MID SPAN)<br>Strut-dr |
|------------------------------------|-------|--------------------------------------------------|-----------------|------------------------------------------------------|
|------------------------------------|-------|--------------------------------------------------|-----------------|------------------------------------------------------|