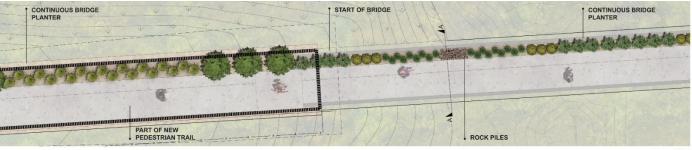

#### **Team Structure**

Status

- Schematic Design Stage
- Geotechnical Investigation
- Design Survey
- Utility Notices

Site Plan

Elevation

Sections

10'-0" CLR

| SECTION<br>AT DEEP PLANTER (BENTS) | (A_3) | SECTION<br>AT LOW PLANTER (MID SPAN)<br>34'57.0' | <b>B</b><br>A.3 | SECTION<br>AT AVERAGE PLANTER (MID SPAN)<br>Strut-dr |
|------------------------------------|-------|--------------------------------------------------|-----------------|------------------------------------------------------|
|------------------------------------|-------|--------------------------------------------------|-----------------|------------------------------------------------------|