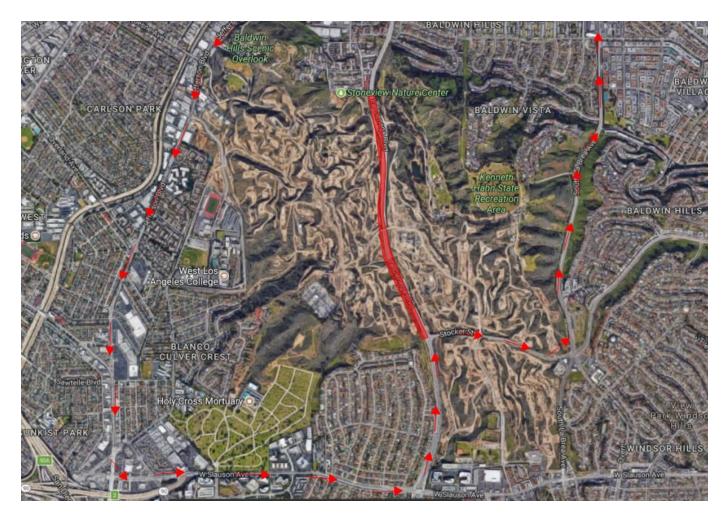

#### LANE CLOSURES AND DETOURS

- Shoulder Closure on Northbound La Cienega Blvd.
- Intermittent Single Lane Closure
- Full Closure of North and Southbound La Cienega Blvd.

### CONSTRUCTION

Closure 01

# 

Closure 03