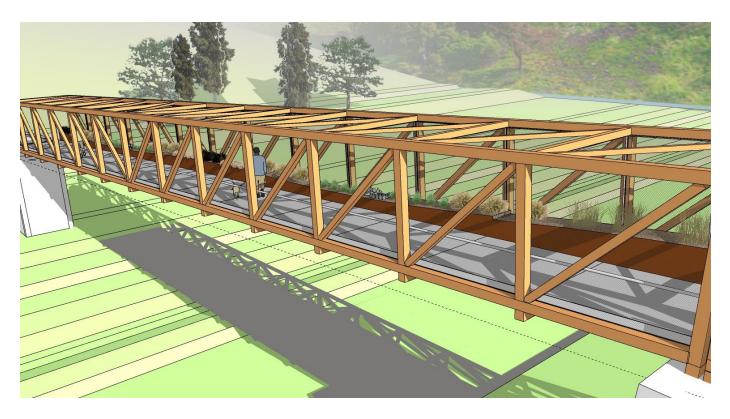

#### **Team Structure**

Status

- Schematic Design Stage
- Geotechnical Investigation
- Design Survey
- Utility Notices

Site Plan

Elevation

Sections

10'-0" CLR

| SECTION<br>AT DEEP PLANTER (BENTS) | (A_3) | SECTION<br>AT LOW PLANTER (MID SPAN)<br>34'57.0' | <b>B</b><br>A.3 | SECTION<br>AT AVERAGE PLANTER (MID SPAN)<br>Strut-dr |
|------------------------------------|-------|--------------------------------------------------|-----------------|------------------------------------------------------|
|------------------------------------|-------|--------------------------------------------------|-----------------|------------------------------------------------------|