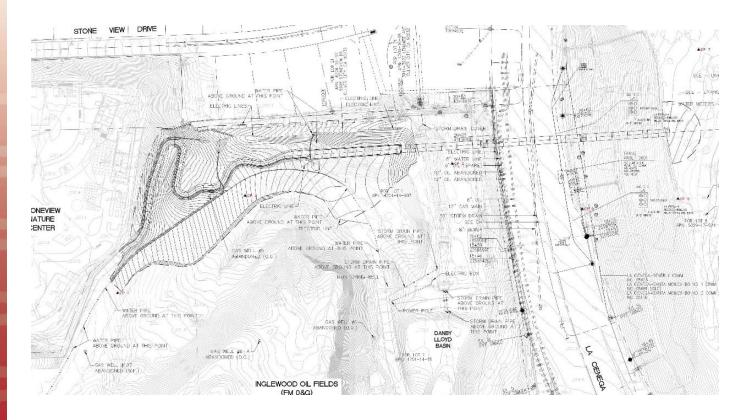

#### **Team Structure**

Status

- Schematic Design Stage
- Geotechnical Investigation
- Design Survey
- Utility Notices

Site Plan

Elevation

Sections

10'-0" CLR

| SECTION<br>AT DEEP PLANTER (BENTS) | (A_3) | SECTION<br>AT LOW PLANTER (MID SPAN)<br>34'57.0' | <b>B</b><br>A.3 | SECTION<br>AT AVERAGE PLANTER (MID SPAN)<br>Strut-dr |
|------------------------------------|-------|--------------------------------------------------|-----------------|------------------------------------------------------|
|------------------------------------|-------|--------------------------------------------------|-----------------|------------------------------------------------------|