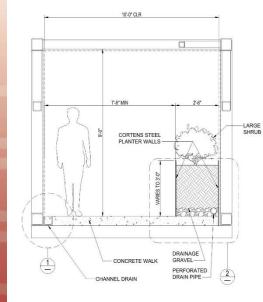

#### **Team Structure**

Status

- Schematic Design Stage
- Geotechnical Investigation
- Design Survey
- Utility Notices

Site Plan

Elevation

Sections

10'-0" CLR

| SECTION<br>AT DEEP PLANTER (BENTS) | (A_3) | SECTION<br>AT LOW PLANTER (MID SPAN)<br>34'57.0' | <b>B</b><br>A.3 | SECTION<br>AT AVERAGE PLANTER (MID SPAN)<br>Strut-dr |
|------------------------------------|-------|--------------------------------------------------|-----------------|------------------------------------------------------|
|------------------------------------|-------|--------------------------------------------------|-----------------|------------------------------------------------------|