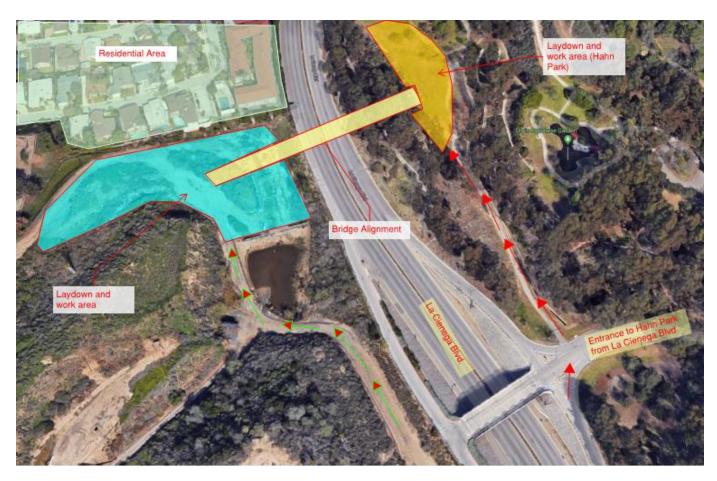

urvey
- Utility Notices



Site Plan





Elevation





Sections





10'-0" CLR



| SECTION<br>AT DEEP PLANTER (BENTS) | (A_3) | SECTION<br>AT LOW PLANTER (MID SPAN)<br>34'57.0' | <b>B</b><br>A.3 | SECTION<br>AT AVERAGE PLANTER (MID SPAN)<br>Strut-dr |
|------------------------------------|-------|--------------------------------------------------|-----------------|------------------------------------------------------|
|------------------------------------|-------|--------------------------------------------------|-----------------|------------------------------------------------------|



Weathered Steel





Rendering





Rendering





Landscaping





Wildlife Component





ENLARGED NORTH ELEVATION NOT TO SCALE SECTION A-A NOT TO SCALE





#### CONSTRUCTION

Access and Laydown





### CONSTRUCTION

Impacts to the Public

#### WORK HOURS

- Daytime for Most Activities
- Nighttime for Work over La Cienega Blvd.

#### NOISE AND VIBRATION

- Work Near Residences and Stoneview
- Heavy Equipment Required
- Communication is Key!

#### LANE CLOSURES AND DETOURS

- Shoulder Closure on Northbound La Cienega Blvd.
- Intermittent Single Lane Closure
- Full Closure of North and Southbound La Cienega Blvd.



### CONSTRUCTION

Closure 01





# 

Closure 03





#### SCHEDULE

Milestones

| ACTIVITY               | START      | FINISH     |
|------------------------|------------|------------|
| Notice to Proceed      | 09.13.2018 |            |
| Construction Documents |            | 03.07.2019 |
| Permit Approval        |            | 06.12.2019 |
| CIDH Installation      |