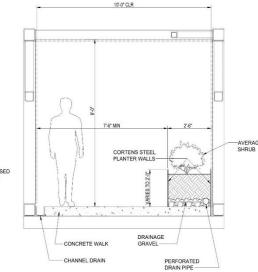

#### **Team Structure**

Status

- Schematic Design Stage
- Geotechnical Investigation
- Design Survey
- Utility Notices

Site Plan

Elevation

Sections

10'-0" CLR

| SECTION<br>AT DEEP PLANTER (BENTS) | (A_3) | SECTION<br>AT LOW PLANTER (MID SPAN)<br>34'57.0' | <b>B</b><br>A.3 | SECTION<br>AT AVERAGE PLANTER (MID SPAN)<br>Strut-dr |
|------------------------------------|-------|--------------------------------------------------|-----------------|------------------------------------------------------|
|------------------------------------|-------|--------------------------------------------------|-----------------|------------------------------------------------------|