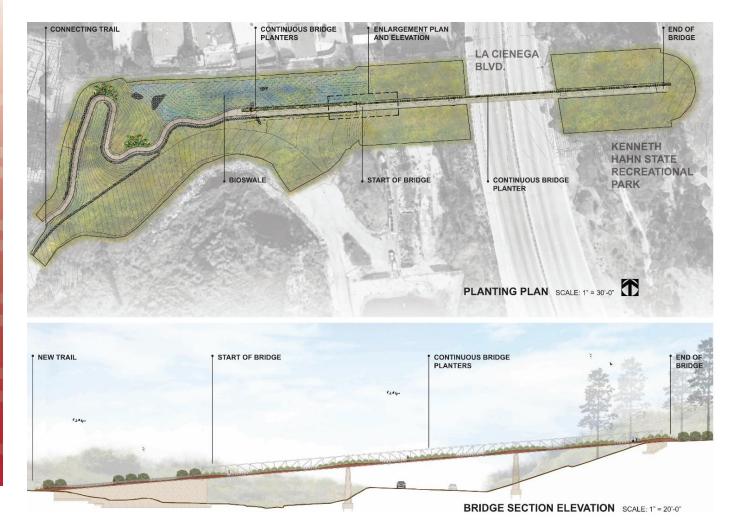

#### **Team Structure**

Status

- Schematic Design Stage
- Geotechnical Investigation
- Design Survey
- Utility Notices

Site Plan

Elevation

Sections

10'-0" CLR

| SECTION<br>AT DEEP PLANTER (BENTS) | (A_3) | SECTION<br>AT LOW PLANTER (MID SPAN)<br>34'57.0' | <b>B</b><br>A.3 | SECTION<br>AT AVERAGE PLANTER (MID SPAN)<br>Strut-dr |
|------------------------------------|-------|--------------------------------------------------|-----------------|------------------------------------------------------|
|------------------------------------|-------|--------------------------------------------------|-----------------|------------------------------------------------------|