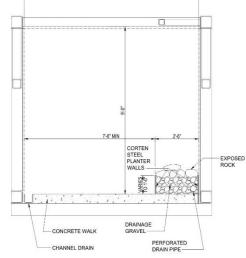

#### **Team Structure**

Status

- Schematic Design Stage
- Geotechnical Investigation
- Design Survey
- Utility Notices

Site Plan

Elevation

Sections

10'-0" CLR

| SECTION<br>AT DEEP PLANTER (BENTS) | (A_3) | SECTION<br>AT LOW PLANTER (MID SPAN)<br>34'57.0' | <b>B</b><br>A.3 | SECTION<br>AT AVERAGE PLANTER (MID SPAN)<br>Strut-dr |
|------------------------------------|-------|--------------------------------------------------|-----------------|------------------------------------------------------|
|------------------------------------|-------|--------------------------------------------------|-----------------|------------------------------------------------------|