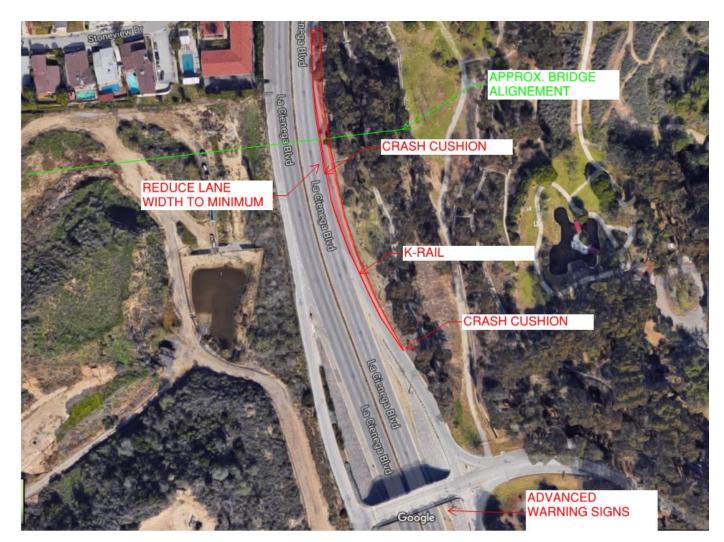

### CONSTRUCTION

Impacts to the Public

#### WORK HOURS

- Daytime for Most Activities
- Nighttime for Work over La Cienega Blvd.

#### NOISE AND VIBRATION

- Work Near Residences and Stoneview
- Heavy Equipment Required
- Communication is Key!

#### LANE CLOSURES AND DETOURS

- Shoulder Closure on Northbound La Cienega Blvd.
- Intermittent Single Lane Closure
- Full Closure of North and Southbound La Cienega Blvd.